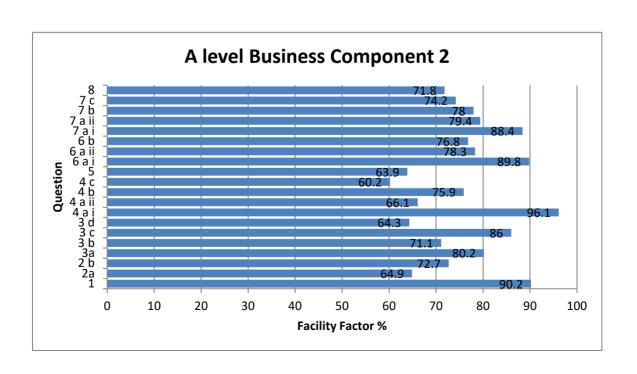

## All Candidates' performance across questions

| Question Title | N    | Mean | S D | Max Mark | F F  | Attempt % |
|----------------|------|------|-----|----------|------|-----------|
| 1              | 3283 | 3.6  | 0.7 | 4        | 90.2 | 100       |
| 2a             | 3268 | 1.9  | 1.1 | 3        | 64.9 | 99.5      |
| 2 b            | 3282 | 4.4  | 1.4 | 6        | 72.7 | 99.9      |
| 3a             | 3277 | 0.8  | 0.4 | 1        | 80.2 | 99.8      |
| 3 b            | 3275 | 1.4  | 0.8 | 2        | 71.1 | 99.7      |
| 3 c            | 3233 | 1.7  | 0.6 | 2        | 86   | 98.5      |
| 3 d            | 3174 | 3.9  | 1.5 | 6        | 64.3 | 96.7      |
| 4 a i          | 3269 | 1    | 0.2 | 1        | 96.1 | 99.5      |
| 4 a ii         | 3261 | 0.7  | 0.5 | 1        | 66.1 | 99.3      |
| 4 b            | 3267 | 1.5  | 0.7 | 2        | 75.9 | 99.5      |
| 4 c            | 3271 | 6    | 2   | 10       | 60.2 | 99.6      |
| 5              | 3262 | 6.4  | 1.9 | 10       | 63.9 | 99.3      |
| 6 a i          | 3279 | 0.9  | 0.3 | 1        | 89.8 | 99.8      |
| 6 a ii         | 3271 | 0.8  | 0.4 | 1        | 78.3 | 99.6      |
| 6 b            | 3267 | 4.6  | 1.4 | 6        | 76.8 | 99.5      |
| 7 a i          | 3263 | 1.8  | 0.6 | 2        | 88.4 | 99.4      |
| 7 a ii         | 3237 | 1.6  | 0.6 | 2        | 79.4 | 98.6      |
| 7 b            | 3210 | 3.1  | 1.1 | 4        | 78   | 97.8      |
| 7 c            | 3220 | 4.5  | 1.3 | 6        | 74.2 | 98        |
| 8              | 3267 | 7.2  | 1.6 | 10       | 71.8 | 99.5      |